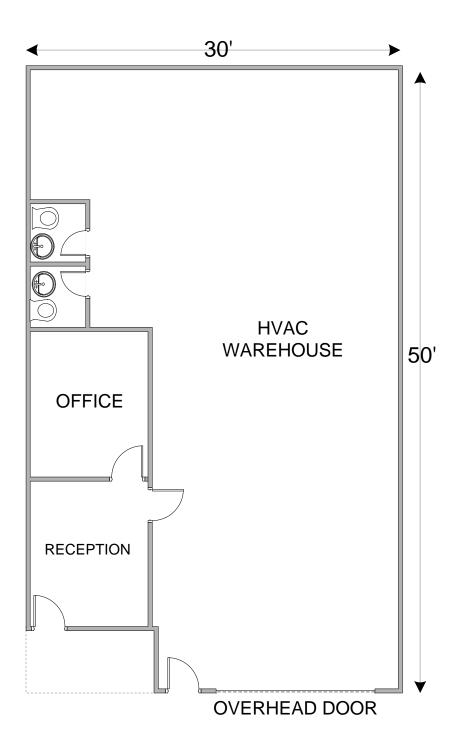

## **FEATURES**

- Reception
- One (1) office
- Two (2) restrooms
- HVAC warehouse with overhead door

SCOTTSDALE PROMENADE

E PARADISE LN OR

E PARADISE LN OR

E PARADISE LN OR

GREENWAY-ANATOR

For further property information or to schedule a tour contact:

## 7735 E Evans Road | Suite 102 | Scottsdale, AZ 85260

FLOOR PLAN ±1,500 SQ. FT.

## **NOT TO SCALE**

All information furnished regarding property for sale, rental or financing is from sources deemed reliable, but no warranty or representation is made to the accuracy thereof and same is submitted to errors, omissions, change of price, rental or other conditions, prior to sale, lease or financing or withdrawal without notice. No liability of any kind is to be imposed on the broker herein. This information has been secured from sources deemed reliable, however, we make no warranties as to its accuracy.